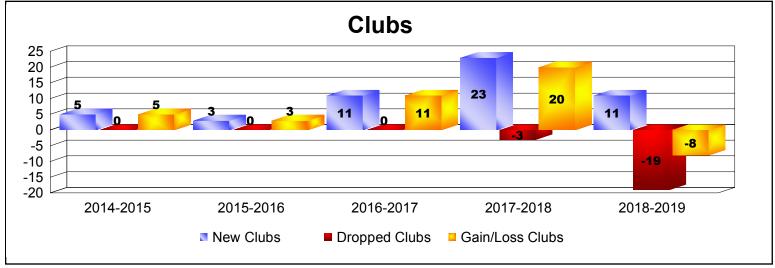

District 3231A2 As of June 2019 Cumulative

| Year      | New<br>Clubs | Dropped<br>Clubs | Gain/<br>Loss<br>Clubs | New<br>Members | Charter<br>Members | Reinstate<br>Members | Transfer<br>Members | Total<br>Member<br>Added | Total<br>Members<br>Dropped | Gain/<br>Loss<br>Members |
|-----------|--------------|------------------|------------------------|----------------|--------------------|----------------------|---------------------|--------------------------|-----------------------------|--------------------------|
| 2014-2015 | 5            | 0                | 5                      | 545            | 126                | 12                   | 21                  | 704                      | -327                        | 377                      |
| 2015-2016 | 3            | 0                | 3                      | 444            | 74                 | 17                   | 6                   | 541                      | -452                        | 89                       |
| 2016-2017 | 11           | 0                | 11                     | 604            | 260                | 20                   | 1                   | 885                      | -488                        | 397                      |
| 2017-2018 | 23           | -3               | 20                     | 1103           | 522                | 42                   | 20                  | 1687                     | -885                        | 802                      |
| 2018-2019 | 11           | -19              | -8                     | 373            | 268                | 95                   | 19                  | 755                      | -1437                       | -682                     |
| Average   | 11           | -4               | 6                      | 614            | 250                | 37                   | 13                  | 914                      | -718                        | 197                      |