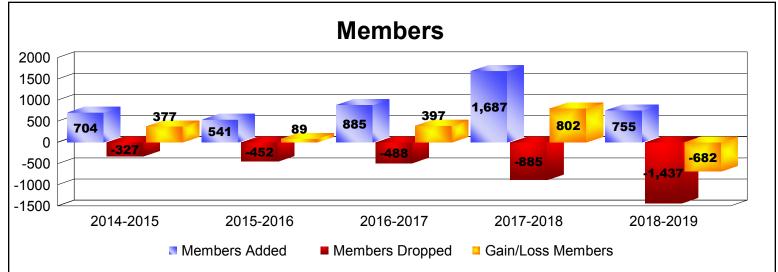

District 3231A2 As of June 2019 Cumulative

| Year      | New<br>Clubs | Dropped<br>Clubs | Gain/<br>Loss<br>Clubs | New<br>Members | Charter<br>Members | Reinstate<br>Members | Transfer<br>Members | Total<br>Member<br>Added | Total<br>Members<br>Dropped | Gain/<br>Loss<br>Members |
|-----------|--------------|------------------|------------------------|----------------|--------------------|----------------------|---------------------|--------------------------|-----------------------------|--------------------------|
| 2014-2015 | 5            | 0                | 5                      | 545            | 126                | 12                   | 21                  | 704                      | -327                        | 377                      |
| 2015-2016 | 3            | 0                | 3                      | 444            | 74                 | 17                   | 6                   | 541                      | -452                        | 89                       |
| 2016-2017 | 11           | 0                | 11                     | 604            | 260                | 20                   | 1                   | 885                      | -488                        | 397                      |
| 2017-2018 | 23           | -3               | 20                     | 1103           | 522                | 42                   | 20                  | 1687                     | -885                        | 802                      |
| 2018-2019 | 11           | -19              | -8                     | 373            | 268                | 95                   | 19                  | 755                      | -1437                       | -682                     |
| Average   | 11           | -4               | 6                      | 614            | 250                | 37                   | 13                  | 914                      | -718                        | 197                      |