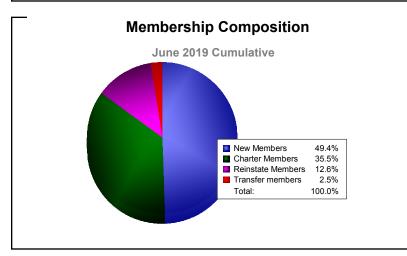

District 3231A2 As of June 2019 Cumulative

| Year      | New<br>Clubs | Dropped<br>Clubs | Gain/<br>Loss<br>Clubs | New<br>Members | Charter<br>Members | Reinstate<br>Members | Transfer<br>Members | Total<br>Member<br>Added | Total<br>Members<br>Dropped | Gain/<br>Loss<br>Members |
|-----------|--------------|------------------|------------------------|----------------|--------------------|----------------------|---------------------|--------------------------|-----------------------------|--------------------------|
| 2014-2015 | 5            | 0                | 5                      | 545            | 126                | 12                   | 21                  | 704                      | -327                        | 377                      |
| 2015-2016 | 3            | 0                | 3                      | 444            | 74                 | 17                   | 6                   | 541                      | -452                        | 89                       |
| 2016-2017 | 11           | 0                | 11                     | 604            | 260                | 20                   | 1                   | 885                      | -488                        | 397                      |
| 2017-2018 | 23           | -3               | 20                     | 1103           | 522                | 42                   | 20                  | 1687                     | -885                        | 802                      |
| 2018-2019 | 11           | -19              | -8                     | 373            | 268                | 95                   | 19                  | 755                      | -1437                       | -682                     |
| Average   | 11           | -4               | 6                      | 614            | 250                | 37                   | 13                  | 914                      | -718                        | 197                      |